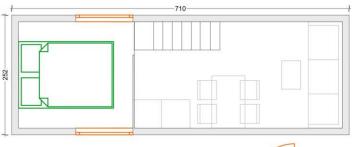

## **TINY HOUSE 24.4**

7.10m long / 2.55m wide / 4m height, 1-4 persons https://greencubehouse.com/tiny-house-24-4/

| https://greencubencuse.com/tmy-nouse-24-4/ |                                              |
|--------------------------------------------|----------------------------------------------|
| WALLS                                      | Floor                                        |
| - Therotreated wood 20mm                   | - Metal sheets                               |
| - Metal sheets                             | - DuPont Vapor barrier                       |
| - Ventilated fasace 20mm                   | - Wooden beamd 50x100mm                      |
| - DuPont Vapor barrier                     | - Rockwool insulation 100mm                  |
| - Wooden beamd 50x100mm                    | - DuPont Vapor barrier                       |
| - Rockwool insulation 100mm                | - Plywood 18mm, Laminated floor              |
| - DuPont Vapor barrier                     | or Wooden floor                              |
| - Wooden wainscoting 12mm                  |                                              |
| - PVC windows and entrance door            |                                              |
| KITCHEN                                    | BATHROOM                                     |
| - 2400mm x 600mm x 900mm                   | - WC / Compost toilet                        |
| - Hot plate and oven                       | - Shower cabin                               |
| - Instant water heater                     | - Sink, storage space and water mixture IKEA |
| - Fridge, Sink with water mixture          |                                              |
| - Table IKEA, 4 chairs                     |                                              |

| LIVING ROOM                                            | BEDROOMS                                        |
|--------------------------------------------------------|-------------------------------------------------|
| - Wooden sofa with storage space under it              | - First floor sofa-bed                          |
| - Coffee table                                         | - Second floor bedroom                          |
| OPTIONS                                                |                                                 |
| - Solar system                                         |                                                 |
| - Gas system for hot water, gas hot plate and gas oven |                                                 |
|                                                        | PRICE: 32 700 EURO with VAT, EXW Bulgaria       |
|                                                        | Transportation to Germany: 3000 EUR without VAT |