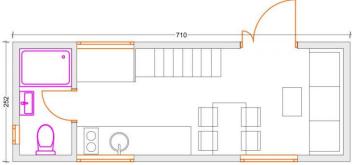

## **TINY HOUSE 24.4**

7.10m long / 2.55m wide / 4m height, 1-4 persons https://greencubehouse.com/tiny-house-24-4/

| https://greencubencuse.com/tmy-nouse-24-4/ |                                              |
|--------------------------------------------|----------------------------------------------|
| WALLS                                      | Floor                                        |
| - Therotreated wood 20mm                   | - Metal sheets                               |
| - Metal sheets                             | - DuPont Vapor barrier                       |
| - Ventilated fasace 20mm                   | - Wooden beamd 50x100mm                      |
| - DuPont Vapor barrier                     | - Rockwool insulation 100mm                  |
| - Wooden beamd 50x100mm                    | - DuPont Vapor barrier                       |
| - Rockwool insulation 100mm                | - Plywood 18mm, Laminated floor              |
| - DuPont Vapor barrier                     | or Wooden floor                              |
| - Wooden wainscoting 12mm                  |                                              |
| - PVC windows and entrance door            |                                              |
| KITCHEN                                    | BATHROOM                                     |
| - 2400mm x 600mm x 900mm                   | - WC / Compost toilet                        |
| - Hot plate and oven                       | - Shower cabin                               |
| - Instant water heater                     | - Sink, storage space and water mixture IKEA |
| - Fridge, Sink with water mixture          |                                              |
| - Table IKEA, 4 chairs                     |                                              |

| LIVING ROOM                                            | BEDROOMS                                        |
|--------------------------------------------------------|-------------------------------------------------|
| - Wooden sofa with storage space under it              | - First floor sofa-bed                          |
| - Coffee table                                         | - Second floor bedroom                          |
| OPTIONS                                                |                                                 |
| - Solar system                                         |                                                 |
| - Gas system for hot water, gas hot plate and gas oven |                                                 |
|                                                        | PRICE: 32 700 EURO with VAT, EXW Bulgaria       |
|                                                        | Transportation to Germany: 3000 EUR without VAT |