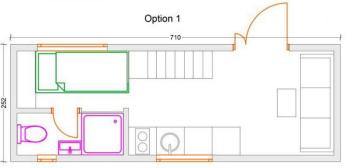

## **TINY HOUSE 24.4**

7.10m long / 2.55m wide / 4m height, 1-4 persons https://greencubehouse.com/tiny-house-24-4/

| https://greencubencuse.com/tmy-nouse-24-4/ |                                              |
|--------------------------------------------|----------------------------------------------|
| WALLS                                      | Floor                                        |
| - Therotreated wood 20mm                   | - Metal sheets                               |
| - Metal sheets                             | - DuPont Vapor barrier                       |
| - Ventilated fasace 20mm                   | - Wooden beamd 50x100mm                      |
| - DuPont Vapor barrier                     | - Rockwool insulation 100mm                  |
| - Wooden beamd 50x100mm                    | - DuPont Vapor barrier                       |
| - Rockwool insulation 100mm                | - Plywood 18mm, Laminated floor              |
| - DuPont Vapor barrier                     | or Wooden floor                              |
| - Wooden wainscoting 12mm                  |                                              |
| - PVC windows and entrance door            |                                              |
| KITCHEN                                    | BATHROOM                                     |
| - 2400mm x 600mm x 900mm                   | - WC / Compost toilet                        |
| - Hot plate and oven                       | - Shower cabin                               |
| - Instant water heater                     | - Sink, storage space and water mixture IKEA |
| - Fridge, Sink with water mixture          |                                              |
| - Table IKEA, 4 chairs                     |                                              |

| LIVING ROOM                                            | BEDROOMS                                        |
|--------------------------------------------------------|-------------------------------------------------|
| - Wooden sofa with storage space under it              | - First floor sofa-bed                          |
| - Coffee table                                         | - Second floor bedroom                          |
| OPTIONS                                                |                                                 |
| - Solar system                                         |                                                 |
| - Gas system for hot water, gas hot plate and gas oven |                                                 |
|                                                        | PRICE: 32 700 EURO with VAT, EXW Bulgaria       |
|                                                        | Transportation to Germany: 3000 EUR without VAT |