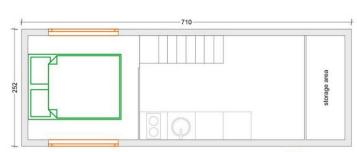

## **TINY HOUSE 24.4**

7.10m long / 2.55m wide / 4m height, 1-4 persons https://greencubehouse.com/tiny-house-24-4/

| https://greencubencuse.com/tmy-nouse-24-4/ |                                              |
|--------------------------------------------|----------------------------------------------|
| WALLS                                      | Floor                                        |
| - Therotreated wood 20mm                   | - Metal sheets                               |
| - Metal sheets                             | - DuPont Vapor barrier                       |
| - Ventilated fasace 20mm                   | - Wooden beamd 50x100mm                      |
| - DuPont Vapor barrier                     | - Rockwool insulation 100mm                  |
| - Wooden beamd 50x100mm                    | - DuPont Vapor barrier                       |
| - Rockwool insulation 100mm                | - Plywood 18mm, Laminated floor              |
| - DuPont Vapor barrier                     | or Wooden floor                              |
| - Wooden wainscoting 12mm                  |                                              |
| - PVC windows and entrance door            |                                              |
| KITCHEN                                    | BATHROOM                                     |
| - 2400mm x 600mm x 900mm                   | - WC / Compost toilet                        |
| - Hot plate and oven                       | - Shower cabin                               |
| - Instant water heater                     | - Sink, storage space and water mixture IKEA |
| - Fridge, Sink with water mixture          |                                              |
| - Table IKEA, 4 chairs                     |                                              |

| LIVING ROOM                                            | BEDROOMS                                        |
|--------------------------------------------------------|-------------------------------------------------|
| - Wooden sofa with storage space under it              | - First floor sofa-bed                          |
| - Coffee table                                         | - Second floor bedroom                          |
| OPTIONS                                                |                                                 |
| - Solar system                                         |                                                 |
| - Gas system for hot water, gas hot plate and gas oven |                                                 |
|                                                        | PRICE: 32 700 EURO with VAT, EXW Bulgaria       |
|                                                        | Transportation to Germany: 3000 EUR without VAT |