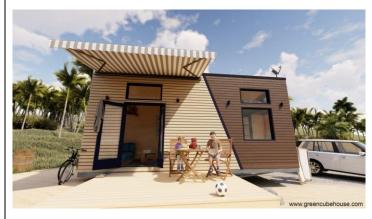

## **TINY HOUSE 24.4**

7.10m long / 2.55m wide / 4m height, 1-4 persons https://greencubehouse.com/tiny-house-24-4/

| https://greencubencuse.com/tmy-nouse-24-4/ |                                              |
|--------------------------------------------|----------------------------------------------|
| WALLS                                      | Floor                                        |
| - Therotreated wood 20mm                   | - Metal sheets                               |
| - Metal sheets                             | - DuPont Vapor barrier                       |
| - Ventilated fasace 20mm                   | - Wooden beamd 50x100mm                      |
| - DuPont Vapor barrier                     | - Rockwool insulation 100mm                  |
| - Wooden beamd 50x100mm                    | - DuPont Vapor barrier                       |
| - Rockwool insulation 100mm                | - Plywood 18mm, Laminated floor              |
| - DuPont Vapor barrier                     | or Wooden floor                              |
| - Wooden wainscoting 12mm                  |                                              |
| - PVC windows and entrance door            |                                              |
| KITCHEN                                    | BATHROOM                                     |
| - 2400mm x 600mm x 900mm                   | - WC / Compost toilet                        |
| - Hot plate and oven                       | - Shower cabin                               |
| - Instant water heater                     | - Sink, storage space and water mixture IKEA |
| - Fridge, Sink with water mixture          |                                              |
| - Table IKEA, 4 chairs                     |                                              |