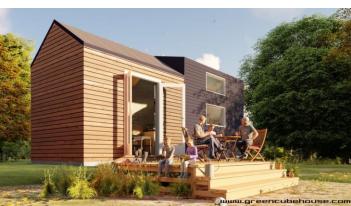

## **TINY HOUSE 24.4**

7.10m long / 2.55m wide / 4m height, 1-4 persons https://greencubehouse.com/tiny-house-24-4/

| https://greencubencuse.com/tmy-nouse-24-4/ |                                              |
|--------------------------------------------|----------------------------------------------|
| WALLS                                      | Floor                                        |
| - Therotreated wood 20mm                   | - Metal sheets                               |
| - Metal sheets                             | - DuPont Vapor barrier                       |
| - Ventilated fasace 20mm                   | - Wooden beamd 50x100mm                      |
| - DuPont Vapor barrier                     | - Rockwool insulation 100mm                  |
| - Wooden beamd 50x100mm                    | - DuPont Vapor barrier                       |
| - Rockwool insulation 100mm                | - Plywood 18mm, Laminated floor              |
| - DuPont Vapor barrier                     | or Wooden floor                              |
| - Wooden wainscoting 12mm                  |                                              |
| - PVC windows and entrance door            |                                              |
| KITCHEN                                    | BATHROOM                                     |
| - 2400mm x 600mm x 900mm                   | - WC / Compost toilet                        |
| - Hot plate and oven                       | - Shower cabin                               |
| - Instant water heater                     | - Sink, storage space and water mixture IKEA |
| - Fridge, Sink with water mixture          |                                              |
| - Table IKEA, 4 chairs                     |                                              |