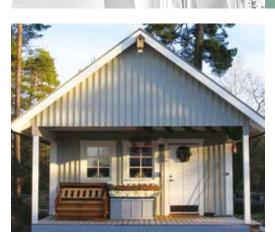

# WOODEN COTTAGES

Wooden Cottages provides building kits for typical Scandinavian timber frame cottages from 9 m<sup>2</sup> to 90 m<sup>2</sup>.

#### design

Our building kits offer great flexibility in design. You decide where you want your doors and windows. Houses can be extended with a loft and a porch. All houses are available with a gable roof or a shed roof.