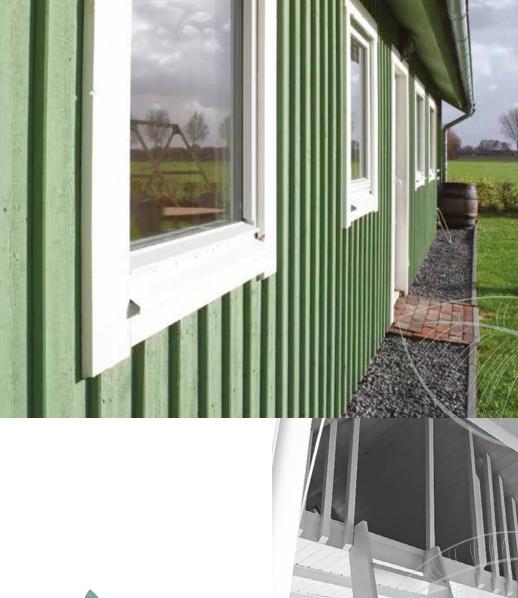

#### sustainable

The houses are made of wood from sustainably managed forests in Northern Sweden. The forest area in Sweden increases every year. Compared to building in stone and cement, building in wood saves up to 90% in CO2 emissions.

#### scandinavian

The houses are made for Scandinavian conditions and offer a warm and comfortable climate even during winter. The windows have double or triple glazing. To create a Scandinavian look inside, you can choose our solid pine floor and wooden panelling.

#### design

Our building kits offer great flexibility in design. You decide where you want your doors and windows. Houses can be extended with a loft and a porch. All houses are available with a gable roof or a shed roof.