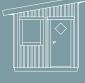

width: 2,6 m height: 3,1 m wall: 11 cm

FJÄLL **shed roof** 

width: 3,2 m height: 3,2 m wall: 11 cm

SAGA shed roof

width: 4,0 m height: 3,5 m wall: 22 cm

DRÖM shed roof

width: 5,3 m height: 3,8 m wall: 22 cm