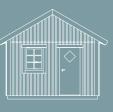

## SKÄRGÅRD gable roof

| vidth:  | 2,6 m |  |
|---------|-------|--|
| neight: | 3,2 m |  |
| vall:   | 11 cm |  |
|         |       |  |
|         |       |  |
|         |       |  |