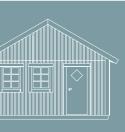

## SKÄRGÅRD gable roof

| vidth:  | 2,6 m |  |
|---------|-------|--|
| neight: | 3,2 m |  |
| vall:   | 11 cm |  |
|         |       |  |
|         |       |  |
|         |       |  |