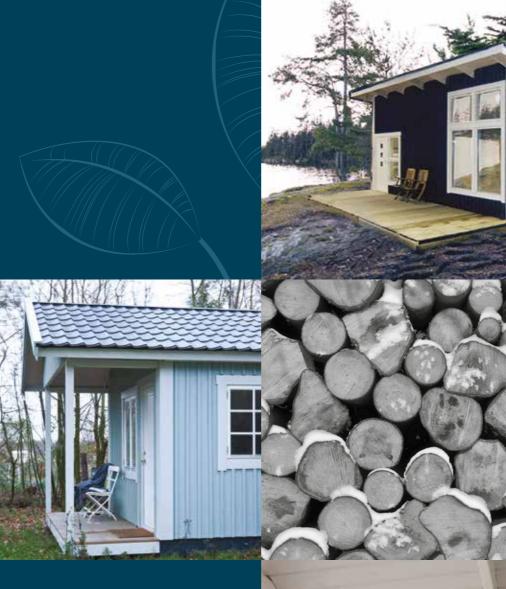

# WOODEN COTTAGES

sustainable scandinavian design

# WOODEN COTTAGES

Wooden Cottages provides building kits for typical Scandinavian timber frame cottages from 9 m<sup>2</sup> to 90 m<sup>2</sup>.

#### sustainable

The houses are made of wood from sustainably managed forests in Northern Sweden. The forest area in Sweden increases every year. Compared to building in stone and cement, building in wood saves up to 90% in CO2 emissions.

#### scandinavian

The houses are made for Scandinavian conditions and offer a warm and comfortable climate even during winter. The windows have double or triple glazing. To create a Scandinavian look inside, you can choose our solid pine floor and wooden panelling.

#### design

Our building kits offer great flexibility in design. You decide where you want your doors and windows. Houses can be extended with a loft and a porch. All houses are available with a gable roof or a shed roof.