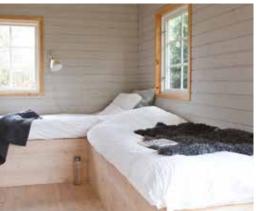

#### scandinavian

The houses are made for Scandinavian conditions and offer a warm and comfortable climate even during winter. The windows have double or triple glazing. To create a Scandinavian look inside, you can choose our solid pine floor and wooden panelling.

#### design

Our building kits offer great flexibility in design. You decide where you want your doors and windows. Houses can be extended with a loft and a porch. All houses are available with a gable roof or a shed roof.