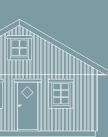

## SKÄRGÅRD gable roof

| vidth:  | 2,6 m |  |
|---------|-------|--|
| neight: | 3,2 m |  |
| vall:   | 11 cm |  |
|         |       |  |
|         |       |  |
|         |       |  |

width: 2,6 m height: 3,1 m wall: 11 cm

FJÄLL **shed roof** 

width: 3,2 m height: 3,2 m wall: 11 cm

SAGA shed roof

width: 4,0 m height: 3,5 m wall: 22 cm

DRÖM shed roof

width: 5,3 m height: 3,8 m wall: 22 cm