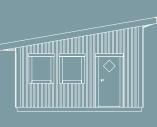

## FJALL gable roof width: 3,2 m height: 3,4 m wall: 11 cm

SAGA gable roof width: 3,9 m height: 3,7 m wall: \_16 cm

width: 2,6 m height: 3,1 m wall: 11 cm

FJÄLL **shed roof** 

width: 3,2 m height: 3,2 m wall: 11 cm

SAGA shed roof

width: 4,0 m height: 3,5 m wall: 22 cm

DRÖM shed roof

width: 5,3 m height: 3,8 m wall: 22 cm