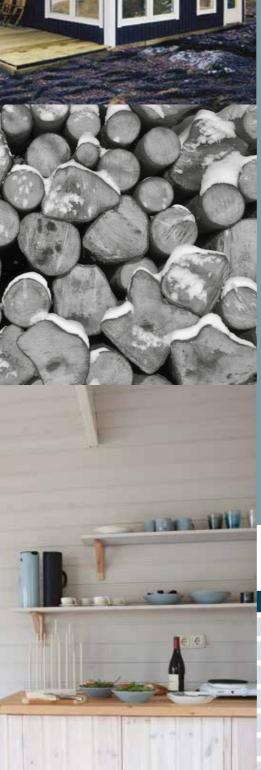

#### sustainable

The houses are made of wood from sustainably managed forests in Northern Sweden. The forest area in Sweden increases every year. Compared to building in stone and cement, building in wood saves up to 90% in CO2 emissions.

#### scandinavian

The houses are made for Scandinavian conditions and offer a warm and comfortable climate even during winter. The windows have double or triple glazing. To create a Scandinavian look inside, you can choose our solid pine floor and wooden panelling.

#### design

Our building kits offer great flexibility in design. You decide where you want your doors and windows. Houses can be extended with a loft and a porch. All houses are available with a gable roof or a shed roof.