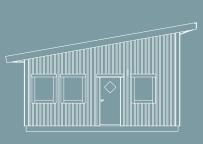

#### DRÖM gable roof

width: 5,1 m height: 4,1 m

width: 2,6 m height: 3,1 m wall: 11 cm

FJÄLL **shed roof** 

width: 3,2 m height: 3,2 m wall: 11 cm

SAGA shed roof

width: 4,0 m height: 3,5 m wall: 22 cm

DRÖM shed roof

width: 5,3 m height: 3,8 m wall: 22 cm