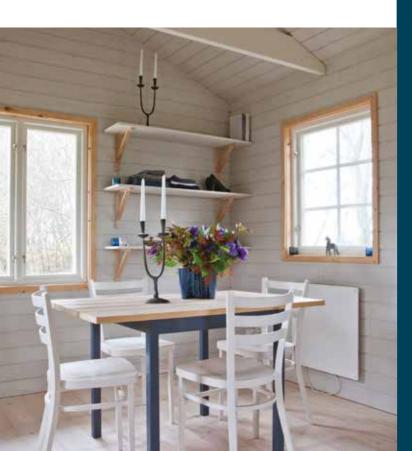

#### scandinavian

The houses are made for Scandinavian conditions and offer a warm and comfortable climate even during winter. The windows have double or triple glazing. To create a Scandinavian look inside, you can choose our solid pine floor and wooden panelling.

#### design

Our building kits offer great flexibility in design. You decide where you want your doors and windows. Houses can be extended with a loft and a porch. All houses are available with a gable roof or a shed roof.