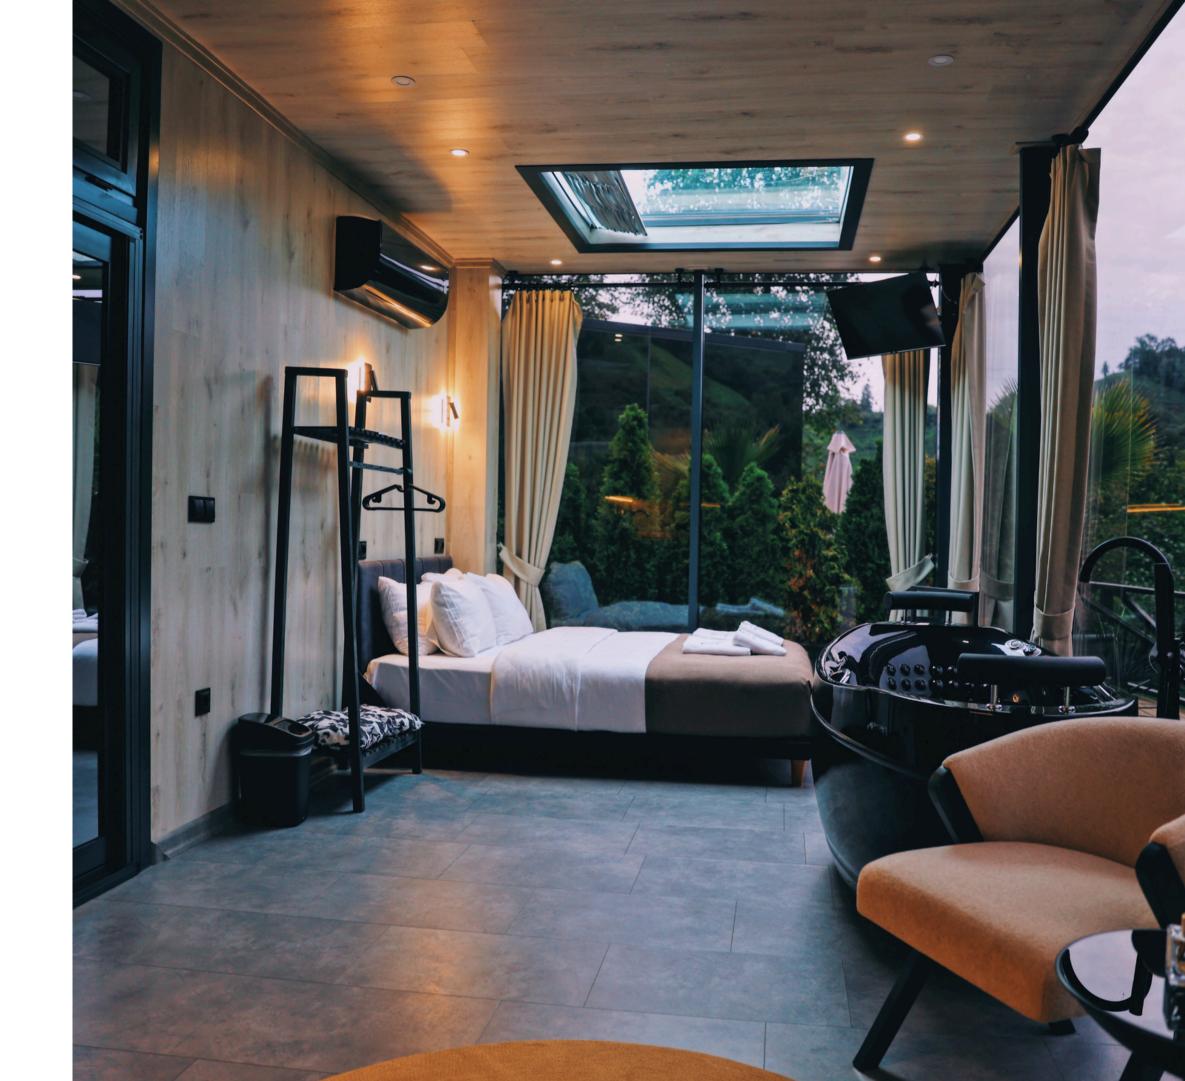

#### INTERIOR

- Plywood or Panelling Covering
- MDF cabinets and drawer
- Laminated parquet
- Spot led lightings

# BATHROOM & KITCHEN

- Shower cabin, oak massives, batteries, sinks, closet
- SPC wall and floor panels

Living throughout 4 seasons / 365 days.