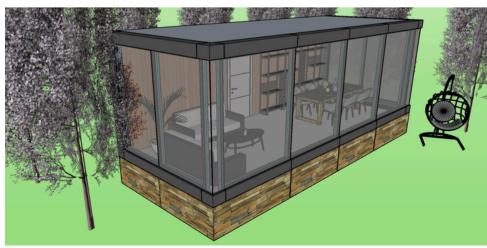

#### FLOOR PLAN

DIMENSIONS

Length: 800 Width: 300 Height: 300 Volume: 72,00m3 Bathroom: 3,00m2 Living room: 21,00m2