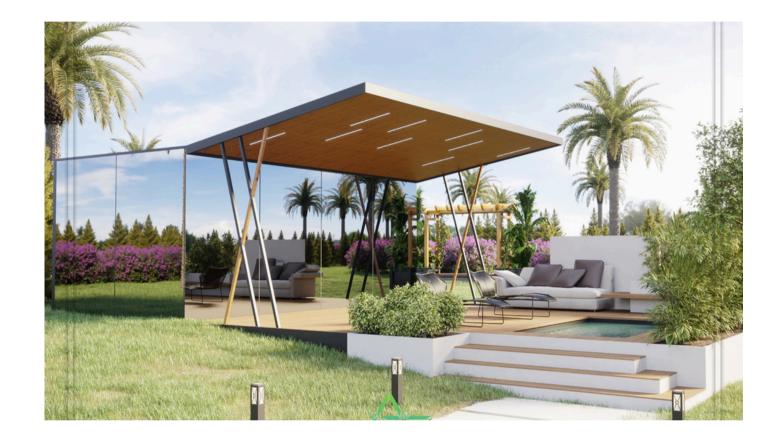

#### **GREAT VIEW**

MB Mirror House has different design from all products. You will feel yourself in nature thanks to 3 sides surrounded with special glass.