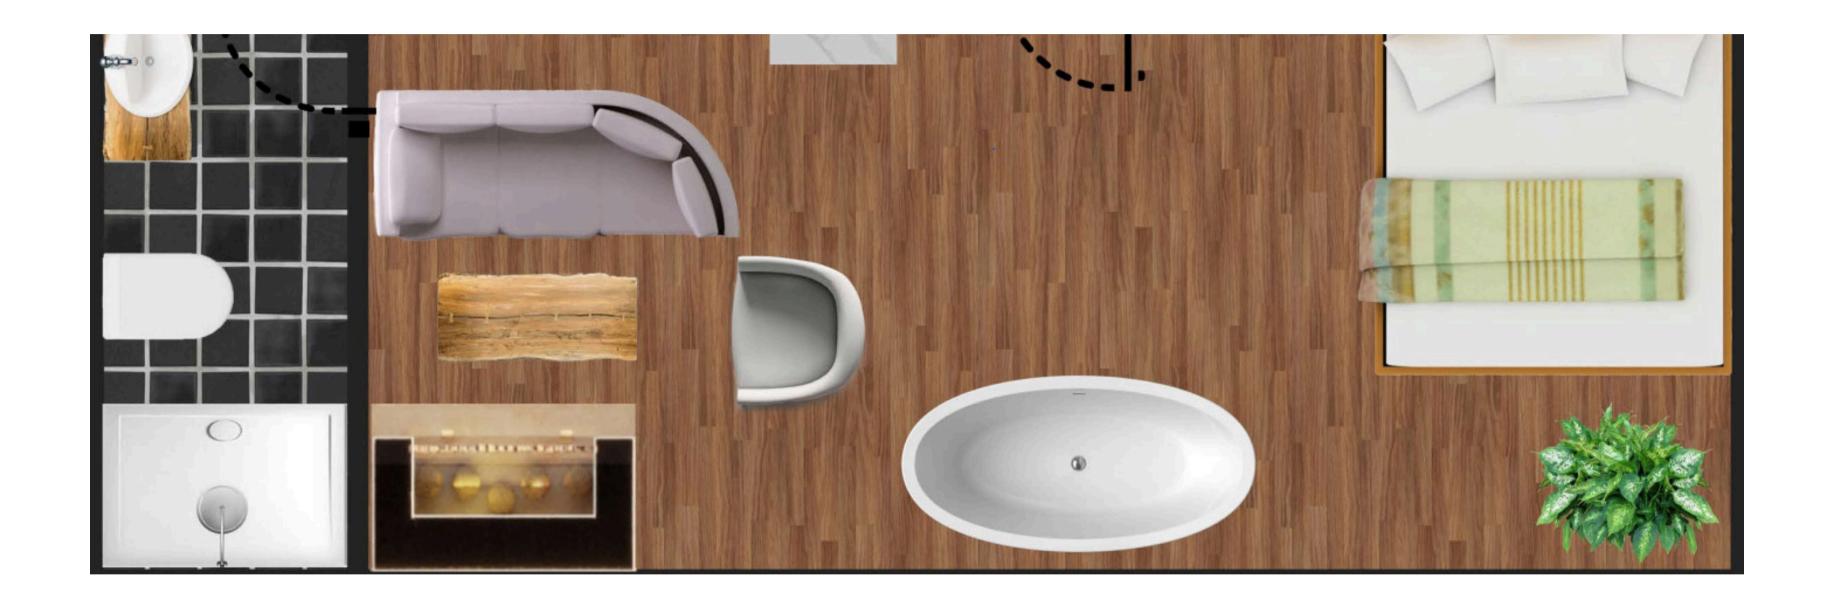

#### FLOOR PLAN

DIMENSIONS

Length: 800 Width: 300 Height: 300 Volume: 72,00m3 Bathroom: 3,00m2 Living room: 21,00m2