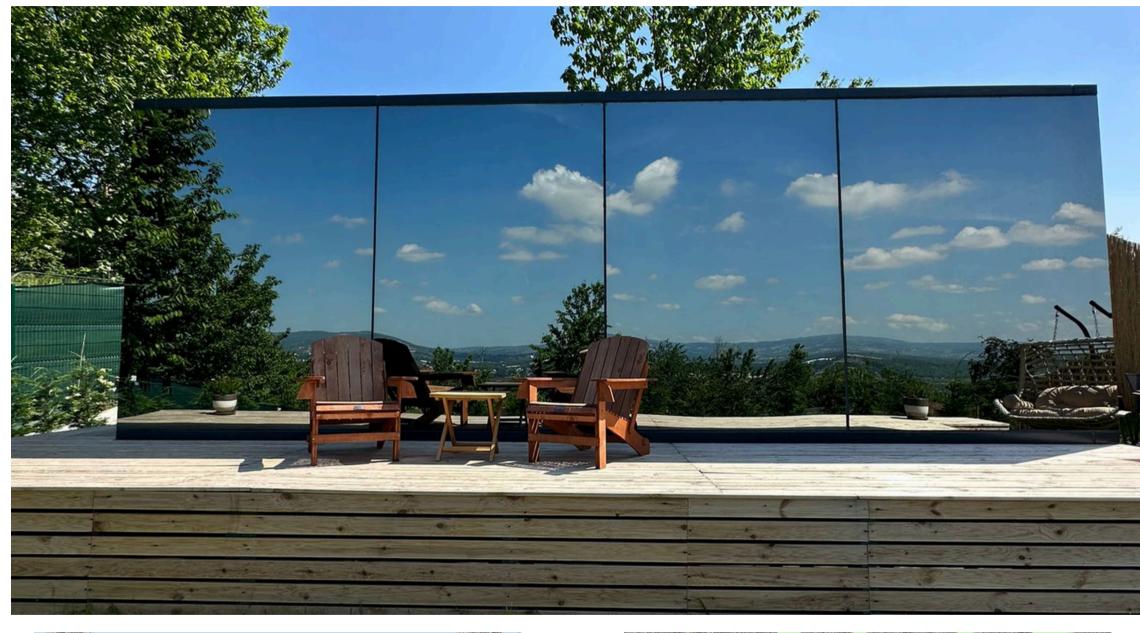

#### **GREAT VIEW**

MB Mirror House has different design from all products. You will feel yourself in nature thanks to 3 sides surrounded with special glass.