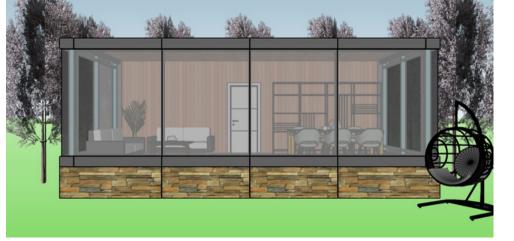

#### FLOOR PLAN

DIMENSIONS

Length: 800 Width: 300 Height: 300 Volume: 72,00m3 Bathroom: 3,00m2 Living room: 21,00m2