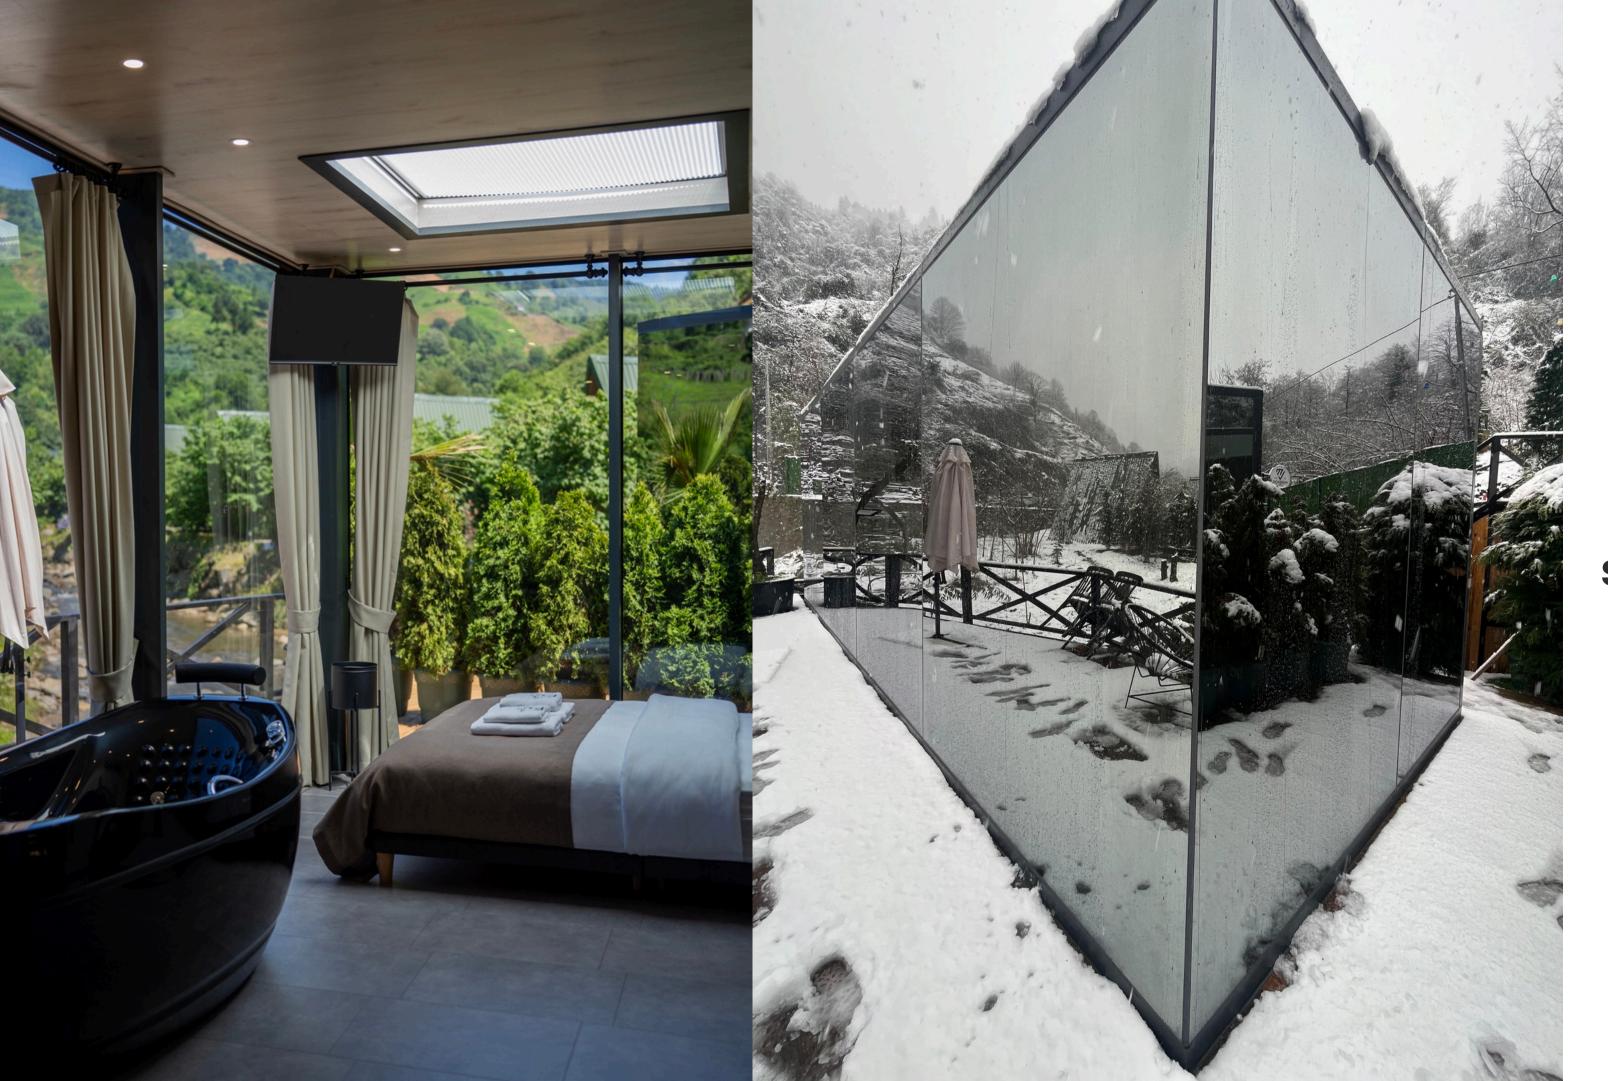

#### **GREAT VIEW**

MB Mirror House has different design from all products. You will feel yourself in nature thanks to 3 sides surrounded with special glass.

# BATHROOM & KITCHEN

- Shower cabin, oak massives, batteries, sinks, closet
- SPC wall and floor panels

Living throughout 4 seasons / 365 days.