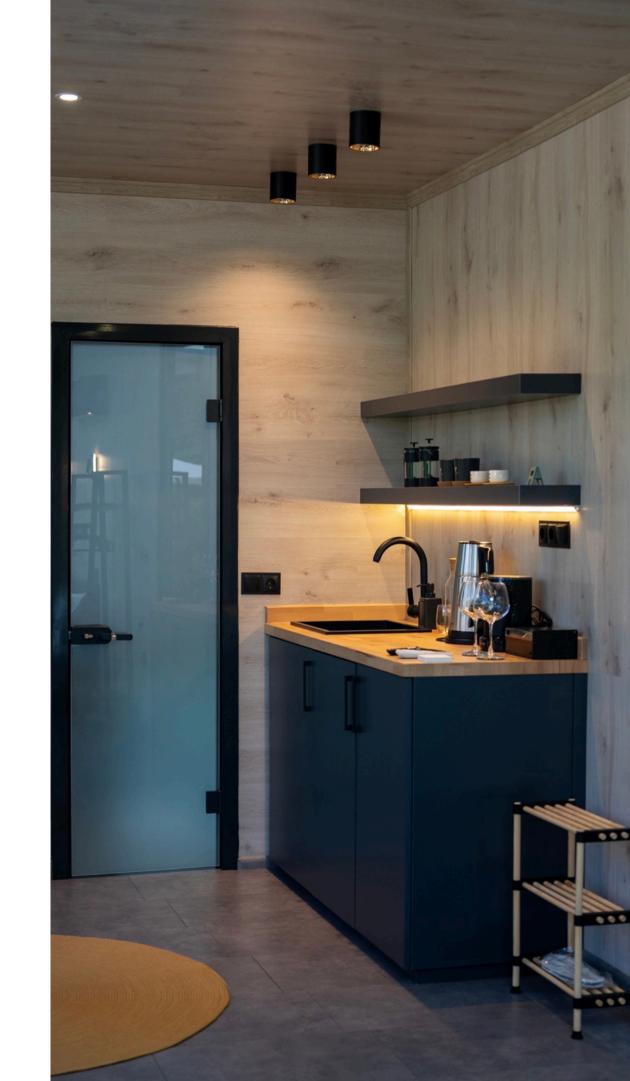

#### INTERIOR

- Plywood or Panelling Covering
- MDF cabinets and drawer
- Laminated parquet
- Spot led lightings

# BATHROOM & KITCHEN

- Shower cabin, oak massives, batteries, sinks, closet
- SPC wall and floor panels

Living throughout 4 seasons / 365 days.