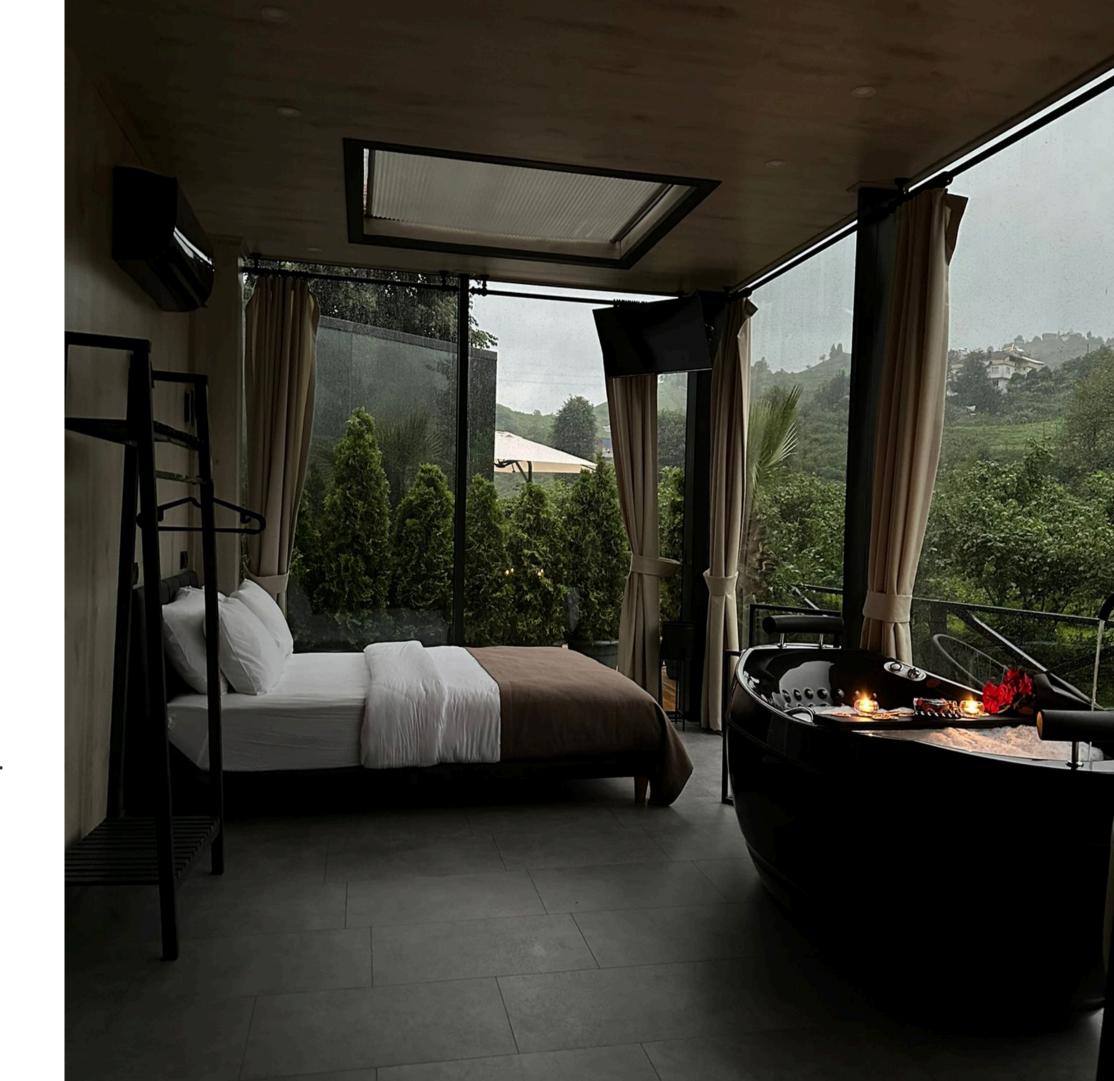

# BATHROOM & KITCHEN

- Shower cabin, oak massives, batteries, sinks, closet
- SPC wall and floor panels

Living throughout 4 seasons / 365 days.