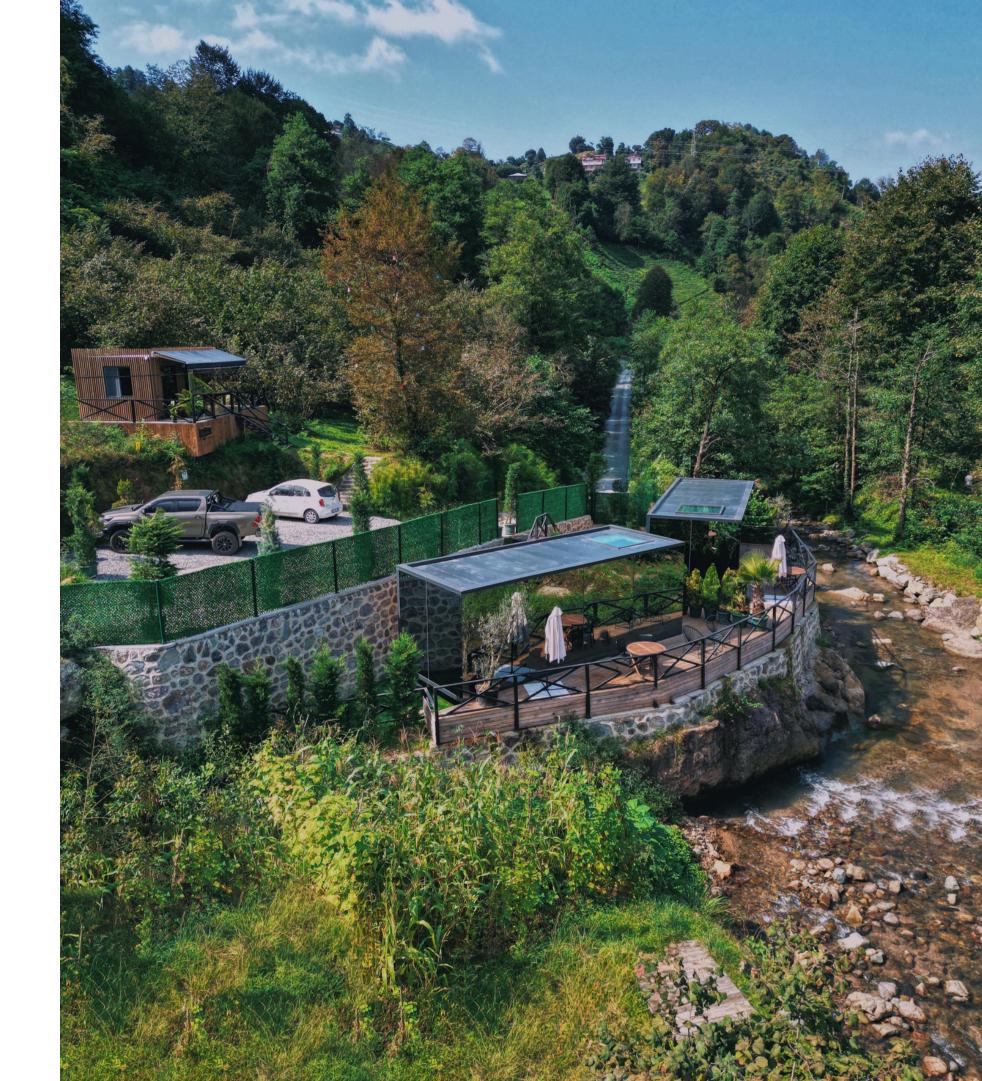

# BATHROOM & KITCHEN

- Shower cabin, oak massives, batteries, sinks, closet
- SPC wall and floor panels

Living throughout 4 seasons / 365 days.