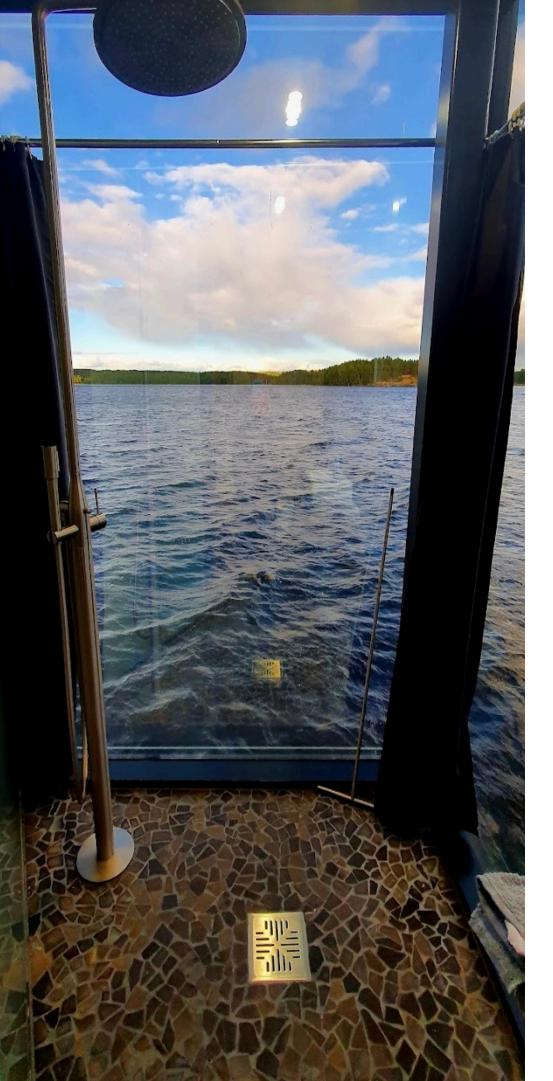

#### **GREAT VIEW**

MB Mirror House has different design from all products. You will feel yourself in nature thanks to 3 sides surrounded with special glass.

# BATHROOM & KITCHEN

- Shower cabin, oak massives, batteries, sinks, closet
- SPC wall and floor panels

Living throughout 4 seasons / 365 days.