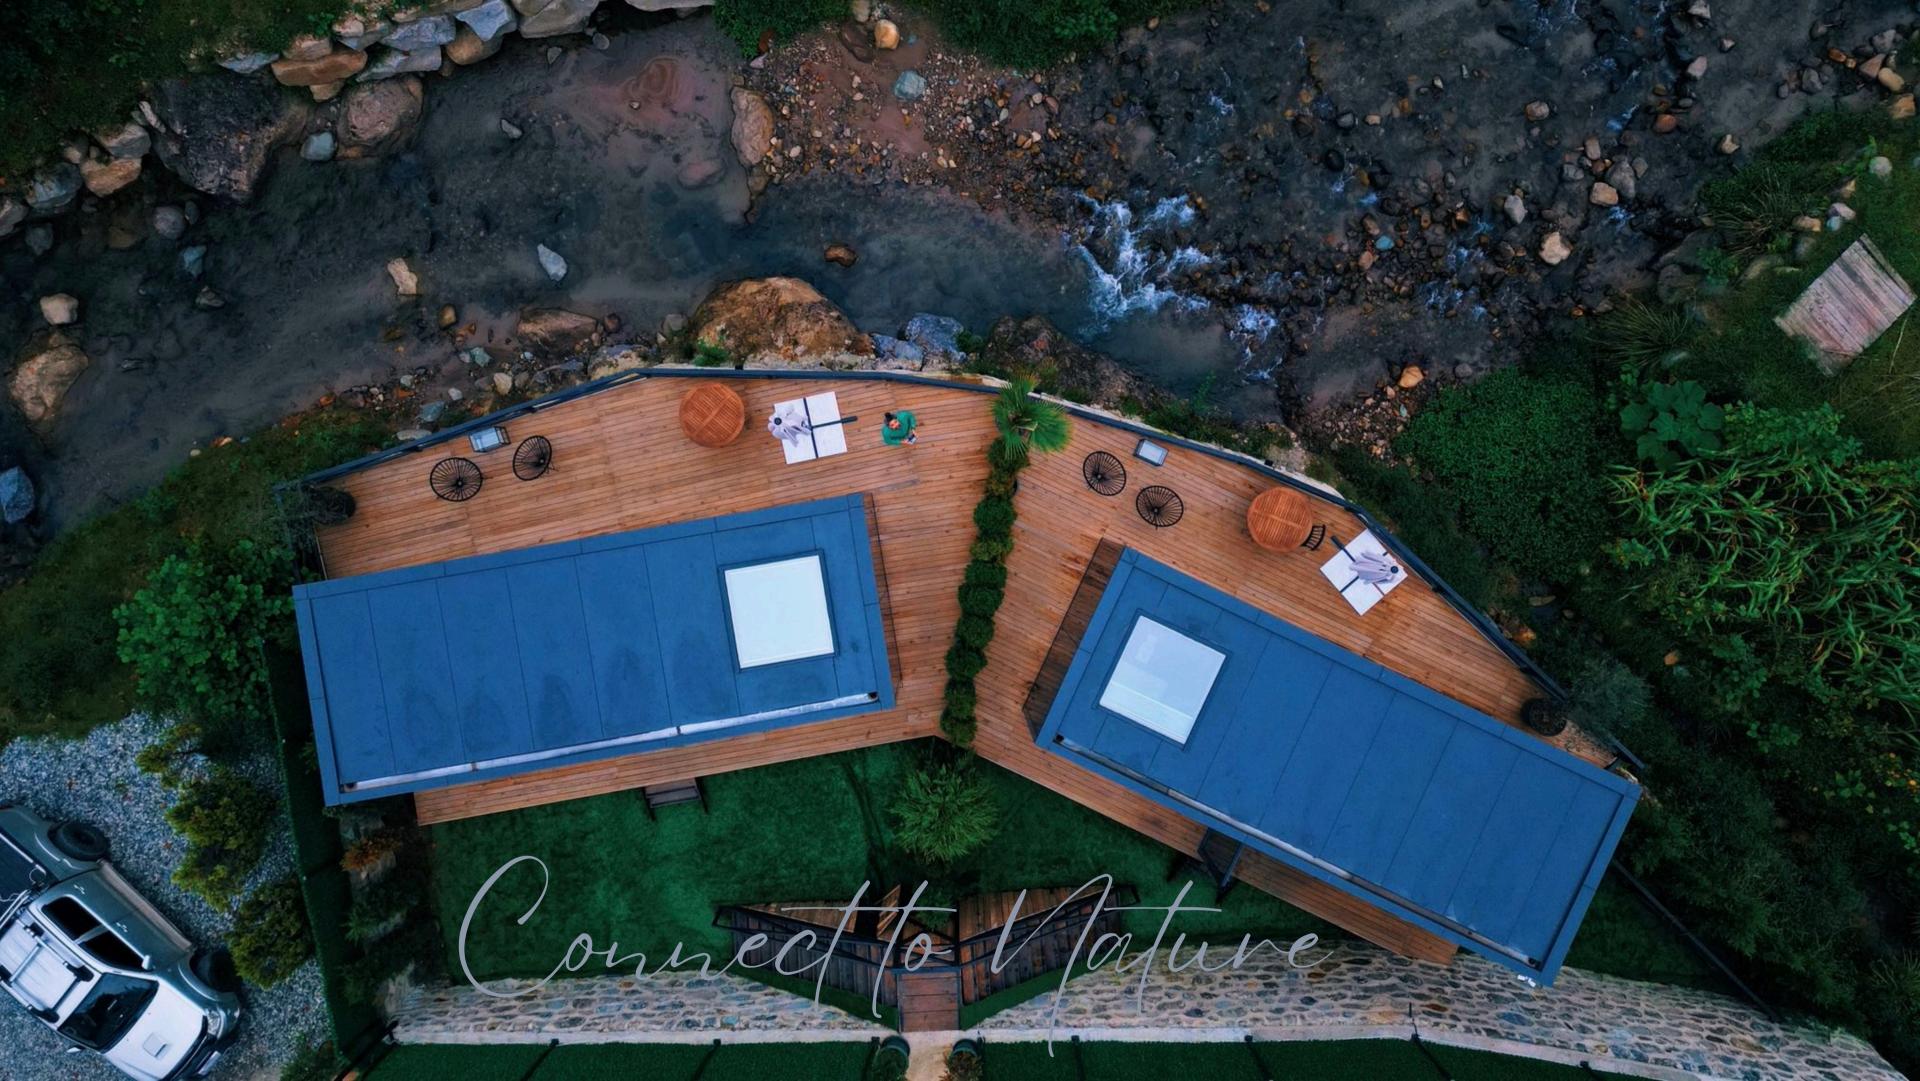

#### **GREAT VIEW**

MB Mirror House has different design from all products. You will feel yourself in nature thanks to 3 sides surrounded with special glass.